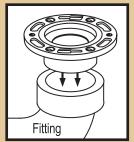

# Flange Ring

Used as a riser, to build up existing flange when new flooring or ceramic tile has resulted in flange being at or below floor level.