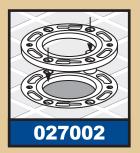

# Flange Ring

Used as a riser, to build up existing flange when new flooring or ceramic tile has resulted in flange being at or below floor level.