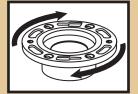

## **Adjustable**

Full 360° adjustment when mounting toilet.

Spigot (Sp)

| 027586 | Adjustable | Н  |
|--------|------------|----|
| 027587 | Adjustable | Sp |
| 027584 | Fixed      | Н  |
| 027585 | Fixed      | Sp |