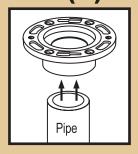

# Flange Ring

Used as a riser, to build up existing flange when new flooring or ceramic tile has resulted in flange being at or below floor level.